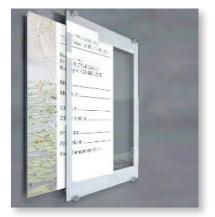

## **Frameless Quick Change Patient Boards**

100% non-ghosting, non-staining tempered glass writing surface; available in any size, portrait or landscape with no minimum order.

Back printed glass in white for a clean look or with custom graphics.

Double sided inserts are plastic so the entire board assembly is anti-microbial. Our in house graphics department will develop specific clinical prompts in any language. Unique room and phone numbers are available.

## **Frameless Quick Change Patient Boards**

Edge mount standoffs available in 5 different finishes.

Concealed channels to support the removable two sided printed inserts.

Optional wall mount marker cup.