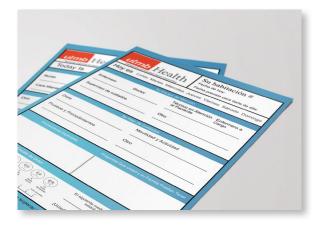

Double sided inserts are plastic so the entire board assembly is anti-microbial. Our in house graphics department will develop specific clinical prompts in any language. Unique room and phone numbers are available.