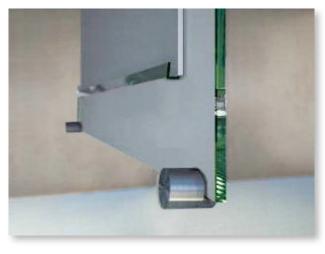

## **Frameless Quick Change Patient Boards**

Edge mount standoffs available in 5 different finishes.

Concealed channels to support the removable two sided printed inserts.

Optional wall mount marker cup.