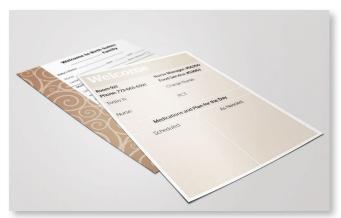

## **Frameless Quick Change Patient Boards**

100% non-ghosting, non-staining tempered glass writing surface; available in any size, portrait or landscape with no minimum order.

Back printed glass in white for a clean look or with custom graphics.

Double sided inserts are plastic so the entire board assembly is anti-microbial. Our in house graphics department will develop specific clinical prompts in any language. Unique room and phone numbers are available.