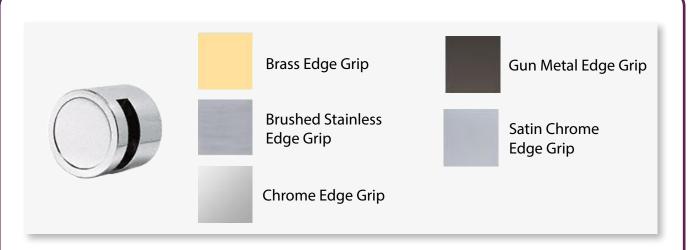

## **Frameless Quick Change Patient Boards**

Edge mount standoffs available in 5 different finishes.

Concealed channels to support the removable two sided printed inserts.

Optional wall mount marker cup.