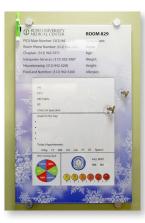

Double sided inserts are plastic so the entire board assembly is anti-microbial. Our in house graphics department will develop specific clinical prompts in any language. Unique room and phone numbers are available.