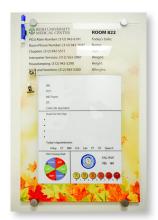

Double sided inserts are plastic so the entire board assembly is anti-microbial. Our in house graphics department will develop specific clinical prompts in any language. Unique room and phone numbers are available.