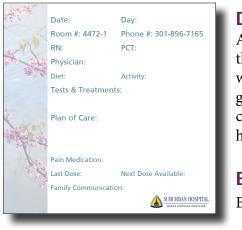

#### **CREATE A PATIENT & FAMILY-CENTERED HEALING ENVIRONMENT:**

Our designers create boards which reflect the brand image of your organization. Feature your logo with clinical prompts specific to your facility or department, including unique room and phone numbers on each board... BRILLIANT!

#### 100% MAGNETIC SURFACE W/ OPTIONAL MARKER TRAY

**DOUBLE-SIDED REMOVABLE PRINTED INSERT:** Rigid plastic insert with custom graphics, logo and prompts.