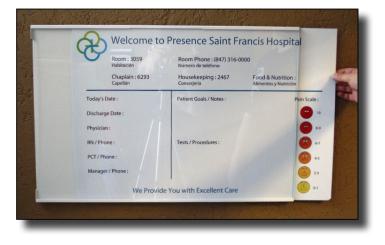

#### **CREATE A PATIENT & FAMILY-CENTERED HEALING ENVIRONMENT:**

Our designers create boards which reflect the brand image of your organization. Feature your logo with clinical prompts specific to your facility or department, including unique room and phone numbers on each board... BRILLIANT!

#### 100% MAGNETIC SURFACE W/ OPTIONAL MARKER TRAY

**DOUBLE-SIDED REMOVABLE PRINTED INSERT:** Rigid plastic insert with custom graphics, logo and prompts.

### **DURABLE & NON-STAINING:**

Available back printed or with quick change printed inserts, these communication boards are anti-microbial and you can write on them with any marker; they are guaranteed to never ghost or stain. Using high resolution imagery, our designers create brilliant, colorful, custom graphics featuring your healthcare facility.